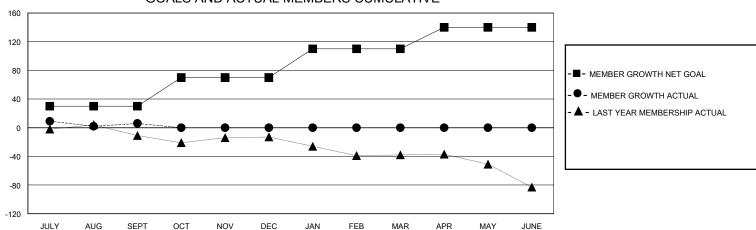

## GMT: LOCATION NEW ZEALAND GMT CA

| Clubs         |               |             |               | Members               |                       |                         |                                                    |  |
|---------------|---------------|-------------|---------------|-----------------------|-----------------------|-------------------------|----------------------------------------------------|--|
|               | RESULTS FOR   | R 2024-2025 |               | RESULTS FOR 2024-2025 |                       |                         |                                                    |  |
| QUARTER       | NEW CLUB GOAL | NEW CLUBS   | DROPPED CLUBS | QUARTER MEMB          | ER GROWTH NET<br>GOAL | MEMBER GROWTH<br>ACTUAL | DROPPED<br>MEMBERS ACTUAL<br>(including transfers) |  |
| JULY/AUG/SEPT | 0             | 0           | 1             | JULY/AUG/SEPT         | 30                    | 60                      | 42                                                 |  |
| OCT/NOV/DEC   | 1             | 0           | 0             | OCT/NOV/DEC           | 40                    | 0                       | 0                                                  |  |
| JAN/FEB/MAR   | 0             | 0           | 0             | JAN/FEB/MAR           | 40                    | 0                       | 0                                                  |  |
| APR/MAY/JUNE  | 0             | 0           | 0             | APR/MAY/JUNE          | 30                    | 0                       | 0                                                  |  |

## GOALS AND ACTUAL MEMBERS CUMULATIVE

|                           |    | 14 CLUBS OF 41 ADDED 1 OR MORE<br>NEW MEMBERS | CENDED DISTRIBUTION                    |              |   |
|---------------------------|----|-----------------------------------------------|----------------------------------------|--------------|---|
| DROPPED CLUBS: 1          |    |                                               | GENDER DISTRIBUTION  MALE 774 (69.29%) |              |   |
|                           |    |                                               | FEMALE                                 | 343 (30.71%) |   |
| DROPPED MEMBERS           |    |                                               | 1 LIVII (LL                            |              |   |
| DECEASED                  | 8  | CLICK HERE FOR CUMULATIVE                     | TOTAL FAMILY UNIT MEMBERS              |              | 0 |
| CLUB CANCELLED 0 OTHER 32 |    | MEMBERSHIP DATA                               | FAMILY MEMBERS PAYING HALF DUES        |              | 0 |
| TOTAL                     | 40 |                                               |                                        |              |   |